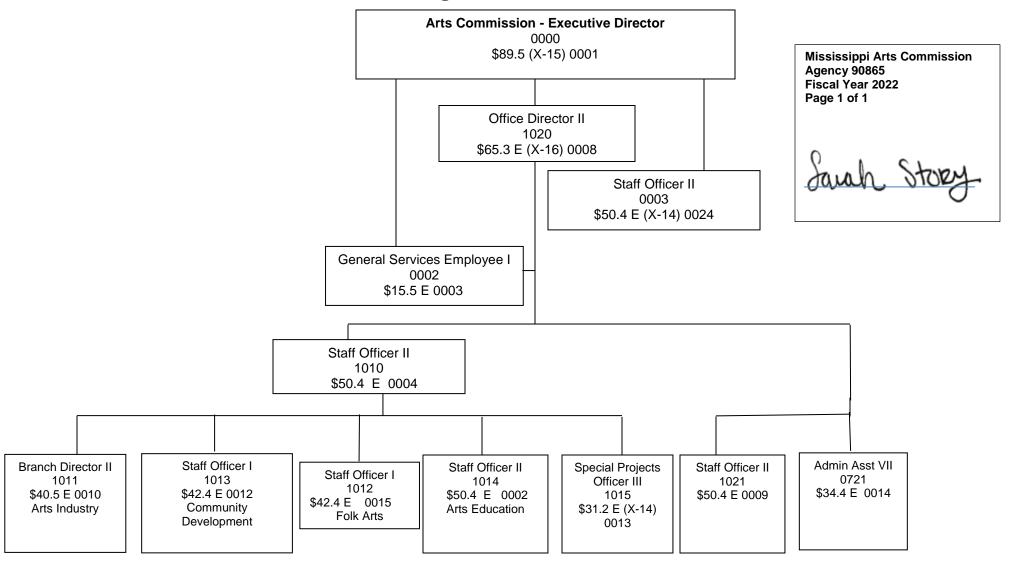

Budget Officer:

Larry Morrisey / lmorrisey@arts.ms.gov

Arts Commission 501 N West St, Suite 1101-A Sarah Story AGENCY ADDRESS CHIEF EXECUTIVE OFFICER Actual Expenses Estimated Expenses Requested For Requested Over/(Under) Estimated June 30,2021 June 30,2022 June 30,2023 I. A. PERSONAL SERVICES AMOUNT PERCENT 1. Salaries, Wages & Fringe Benefits (Base) 689,889 798,000 815,118 a. Additional Compensation b. Proposed Vacancy Rate (Dollar Amount) c. Per Diem 17,118 Total Salaries, Wages & Fringe Benefits 689 889 798 000 815,118 2.15% 2. Travel a. Travel & Subsistence (In-State) 1.831 17,100 17,100 100 8,300 b. Travel & Subsistence (Out-Of-State) 8,300 c. Travel & Subsistence (Out-Of-Country) 25,400 Total Travel 1,931 25,400 B. CONTRACTUAL SERVICE S (Schedule B) a. Tuition, Rewards & Awards 5.931 5.931 b. Communications, Transportation & Utilities 1,649 2,500 2,500 18,000 18,000 c. Public Information 1,661 d. Rents 3,428 3,500 3,500 e. Repairs & Service 37.75% 129,346 f. Fees, Professional & Other Services 238,994 342,628 471,974 g. Other Contractual Services 49,877 49,877 49,877 h. Data Processing 9,283 16,100 19,439 3,339 20.74% i. Other 305,592 438,536 571,221 30.26% **Total Contractual Services** 132,685 C. COMMODITIES (Schedule C) a. Maintenance & Construction Materials & Supplies b. Printing & Office Supplies & Materials 3,889 18,863 18,863 c. Equipment, Repair Parts, Supplies & Accessories d. Professional & Scientific Supplies & Materials e. Other Supplies & Materials 3,353 16,262 16,262 **Total Commodities** 35,125 7,242 35,125 D. CAPITAL OUTLAY 1. Total Other Than Equipment (Schedule D-1) 2. Equipment (Schedule D-2) b. Road Machinery, Farm & Other Working Equipment c. Office Machines, Furniture, Fixtures & Equipment 5,500 d. IS Equipment (Data Processing & Telecommunications) 2.629 5,500 e. Equipment - Lease Purchase f. Other Equipment **Total Equipment (Schedule D-2)** 2,629 5,500 5,500 3. Vehicles (Schedule D-3) 4. Wireless Comm. Devices (Schedule D-4) (519,900) (23.38%) E. SUBSIDIES, LOANS & GRANTS (Schedule E) 1,343,320 2,223,700 1,703,800 2,350,603 3,526,261 3,156,164 (370,097) (10.50%) TOTAL EXPENDITURES II. BUDGET TO BE FUNDED AS FOLLOWS: Cash Balance-Unencumbered 232,784 291,456 195,090 (33.06%) (96,366)1,569,164 34.21% General Fund Appropriation (Enter General Fund Lapse Below) 1,057,834 1,169,164 400.000 490,000 State Support Special Funds 450,000 490,000 Federal Funds 783,833 1,720,731 873,000 (847,731) (49.27%) Other Special Funds (Specify) Mississippi Whole Schools 53,000 50,000 50,000 South Arts CARES 60,000 Miscellaneous Special Fund 4,608 (174,000)(89.19%) Less: Estimated Cash Available Next Fiscal Period (291.456)(195.090)(21.090)(370,097) 2,350,603 (10.50%)TOTAL FUNDS (equals Total Expenditures above) 3,526,261 3,156,164 GENERAL FUND LAPSE III: PERSONNEL DATA Number of Positions Authorized in Appropriation Bill a.) Perm Full 10 10 10 b.) Perm Part c.) T-L Full 2 2 2 d.) T-L Part 15.00 15.00 15.00 Average Annual Vacancy Rate (Percentage) a.) Perm Full b.) Perm Part 10.00 10.00 10.00 c.) T-L Full d.) T-L Part Approved by: n/a Larry Morrisey 8/2/2021 2:45 PM Submitted by: Date: Official of Board or Commission