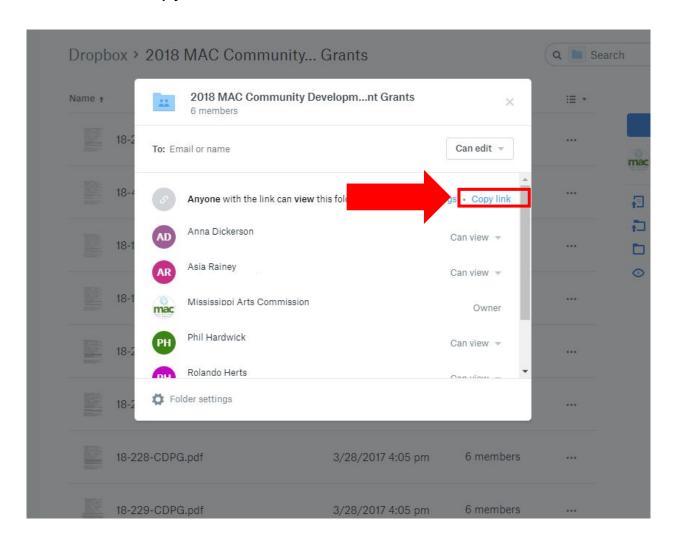

# 8. Click "Copy Link."

- 9. Go to https://www.grantinterface.com/Home/Logon?urlkey=missarts.
- 10. Login to your eGRANT account.

11. Open your application on the dashboard.

12. Scroll down to "Work Samples" upload box.