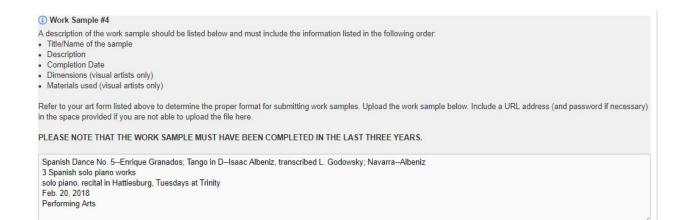

#### 13. Enter the description of the work sample into the text box.

- Title/Name of the Sample
- Description
- Completion Date
- Dimensions (visual artists only)
- Materials used (visual artists only)