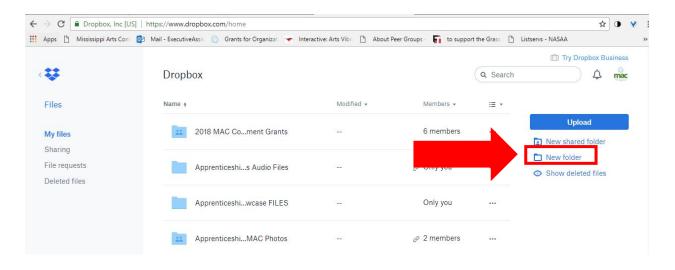

### How to Upload Work Samples with a Dropbox Link

- 1. Go to www.dropbox.com/home.
- 2. If you have an account, login. If not, click create an account.

Forgot your password?

- 3. Create a folder to house your files by clicking "New Folder" on the far right side of the webpage.
  - —Remember, if you are applying for an <u>Artist</u> <u>Fellowship</u>, your name cannot be in the file-folder name or the file names.

- 4. Click on your new folder to open it.
- 5. Click "Upload" on the far right side of the webpage to upload your files from your computer to the new folder.

6. Once your files have uploaded, click the blue "Share Folder" button on the far right side of the webpage.