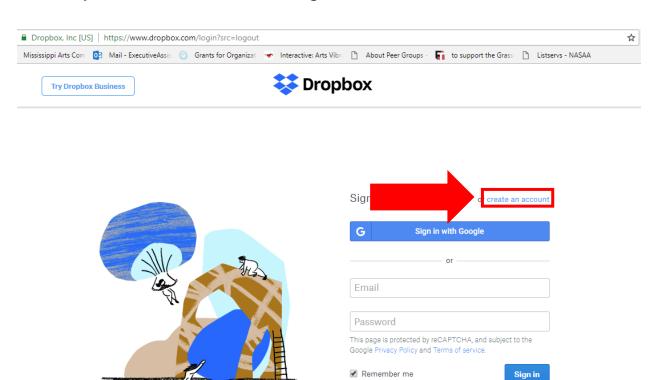

### How to Upload Work Samples with a Dropbox Link

- 1. Go to www.dropbox.com/home.
- 2. If you have an account, login. If not, click create an account.

Forgot your password?

- 3. Create a folder to house your files by clicking "New Folder" on the far right side of the webpage.
  - —Remember, if you are applying for an <u>Artist</u> <u>Fellowship</u>, your name cannot be in the file-folder name or the file names.