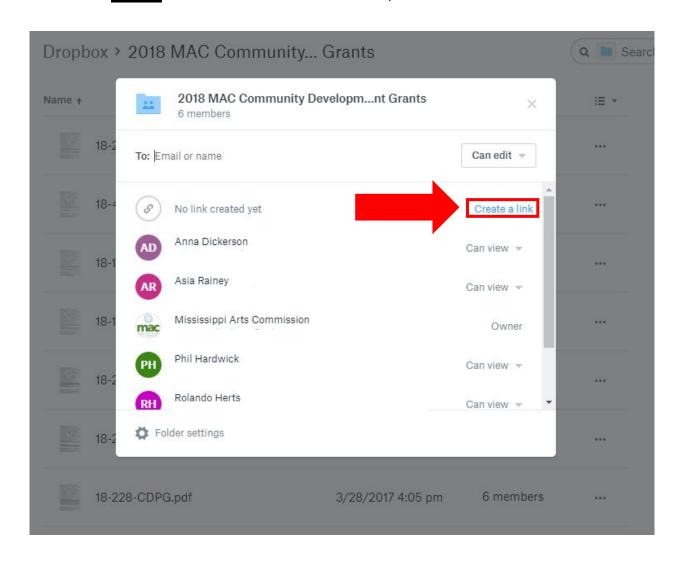

### How to Upload Work Samples with a Dropbox Link

- 1. Go to www.dropbox.com/home.
- 2. If you have an account, login. If not, click create an account.



Forgot your password?

- 3. Create a folder to house your files by clicking "New Folder" on the far right side of the webpage.
  - —Remember, if you are applying for an <u>Artist</u> <u>Fellowship</u>, your name cannot be in the file-folder name or the file names.



- 4. Click on your new folder to open it.
- 5. Click "Upload" on the far right side of the webpage to upload your files from your computer to the new folder.



6. Once your files have uploaded, click the blue "Share Folder" button on the far right side of the webpage.



## 7. Do **NOT** share via email. Instead, click "Create a Link."



# 8. Click "Copy Link."



- 9. Go to https://www.grantinterface.com/Home/Logon?urlkey=missarts.
- 10. Login to your eGRANT account.



11. Open your application on the dashboard.



12. Scroll down to "Work Samples" upload box.

#### 13. Enter the description of the work sample into the text box.

- Title/Name of the Sample
- Description
- Completion Date
- Dimensions (visual artists only)
- Materials used (visual artists only)



### 14. Copy the link into one of the text boxes. Example below.

| Work Sample #5                                                                                                                                                                                                                 |                   |
|------------------------------------------------