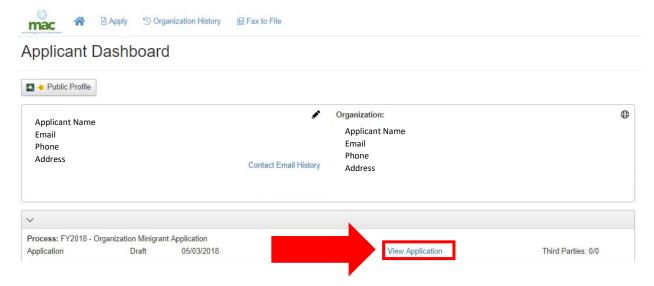

# 8. Click "Copy Link."

- 9. Go to https://www.grantinterface.com/Home/Logon?urlkey=missarts.
- 10. Login to your eGRANT account.

11. Open your application on the dashboard.

12. Scroll down to "Work Samples" upload box.