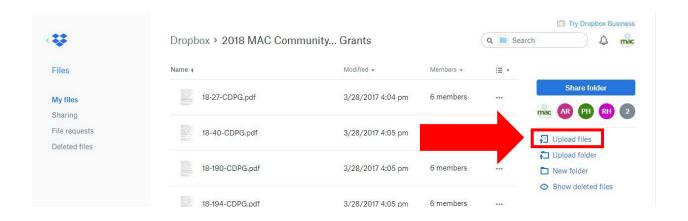

- 4. Click on your new folder to open it.
- 5. Click "Upload" on the far right side of the webpage to upload your files from your computer to the new folder.

6. Once your files have uploaded, click the blue "Share Folder" button on the far right side of the webpage.