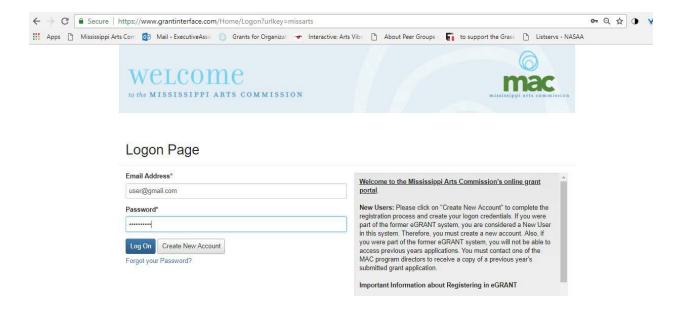

# 8. Click "Copy Link."

- 9. Go to https://www.grantinterface.com/Home/Logon?urlkey=missarts.
- 10. Login to your eGRANT account.

11. Open your application on the dashboard.

12. Scroll down to "Work Samples" upload box.