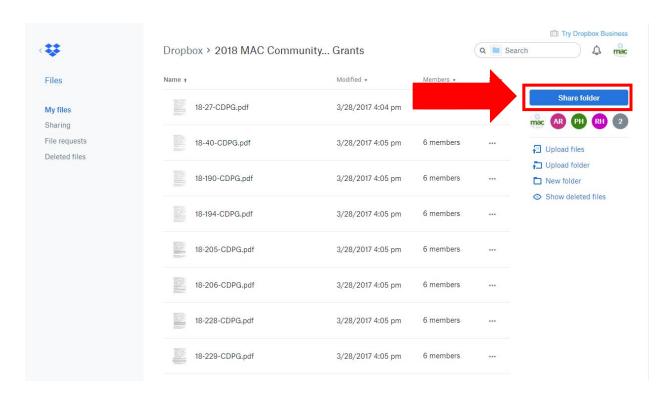

- 4. Click on your new folder to open it.
- 5. Click "Upload" on the far right side of the webpage to upload your files from your computer to the new folder.

6. Once your files have uploaded, click the blue "Share Folder" button on the far right side of the webpage.

## 7. Do **NOT** share via email. Instead, click "Create a Link."